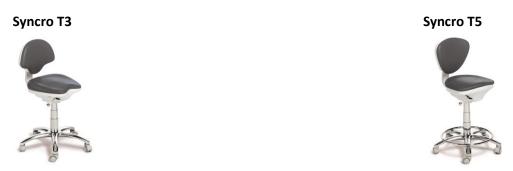

#### Syncro T3 and Syncro T5

The anatomically-designed seat and the synchronized backrest allow the dentist to sit in the most comfortable and correct position.

- Seat height adjustment.
- Synchronized backrest angle adjustment and seat movement (point by point).
- Backrest height and lumbar support adjustment.
- Backrest tilting.
- Height and inclination adjustment with single lever.
- Dynamic working position (permanent contact).
- Anatomically designed seam-free and easy to clean upholstery.
- Footrest and foot control (optional).