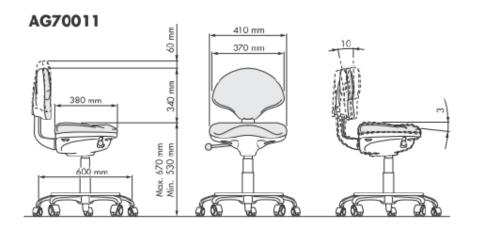

buttons guarantees a valid support for both the back and the arms.





### Harley

Similar in shape to the seat of a motorcycle, Harley allows to perfectly balance the weight on the spine and to assume the position that minimizes stress on ligaments and joints. Tilting seat with adjustable height. With footrest and foot control (optional).



#### 4U and 4U-S

The 4U stools allow you to maintain a correct posture, balancing the weight perfectly to protect the spine and ensuring excellent performance throughout the entire working day.

The movable eyelids placed under the thigh of the operator, improve the blood circulation in the lower limbs, recognizing the dynamic movement and making the movements easier.

4U 4U-S





### **CONDITIONS:**

WARRANTY: 2 YEARS PACKING INCLDED EX WORKS









# **ASSIST PLUS**



# **ASSIST**





# **HARLEY**



# 4U – 4US

### AG70070/71



## AG70080/81