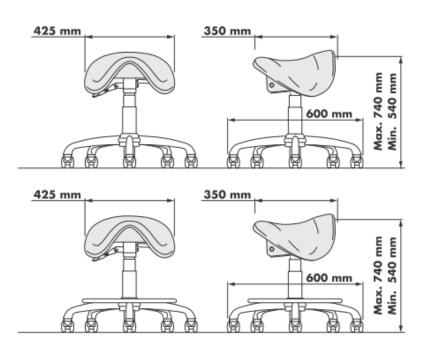

### Harley

Similar in shape to the seat of a motorcycle, Harley allows to perfectly balance the weight on the spine and to assume the position that minimizes stress on ligaments and joints. Tilting seat with adjustable height. With footrest and foot control (optional).

# **HARLEY**