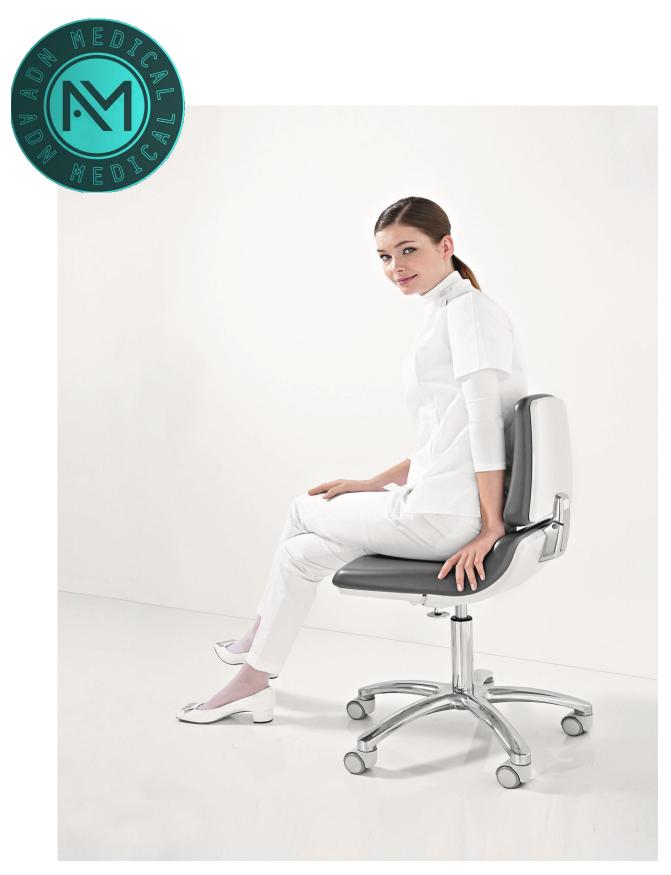

#### Syncro T3 and Syncro T5

The anatomically-designed seat and the synchronized backrest allow the dentist to sit in the most comfortable and correct position.

- Seat height adjustment.
- Synchronized backrest angle adjustment and seat movement (point by point).
- Backrest height and lumbar support adjustment.
- Backrest tilting.
- Height and inclination adjustment with single lever.
- Dynamic working position (permanent contact).
- Anatomically designed seam-free and easy to clean upholstery.
- Footrest and foot control (optional).