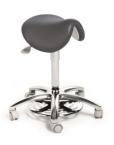

### Harley

Similar in shape to the seat of a motorcycle, Harley allows to perfectly balance the weight on the spine and to assume the position that minimizes stress on ligaments and joints. Tilting seat with adjustable height. With footrest and foot control (optional).