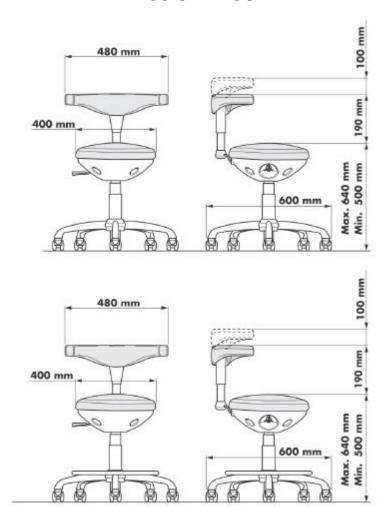

#### 4U and 4U-S

The 4U stools allow you to maintain a correct posture, balancing the weight perfectly to protect the spine and ensuring excellent performance throughout the entire working day.

The movable eyelids placed under the thigh of the operator, improve the blood circulation in the lower limbs, recognizing the dynamic movement and making the movements easier.

4U 4U-S

# 4U – 4US