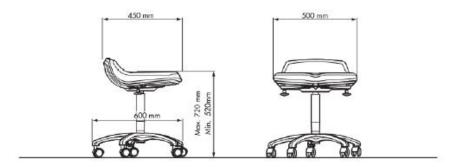

#### **Assist and Assist Plus**

The anatomically-designed seat allow the dentist to sit in the most comfortable and correct position.

- Seat height adjustment.
- Backrest height adjustment ( Assist Plus ).
- Lever to seat height adjustment.
- Anatomically designed seam-free and easy to clean upholstery.
- Footrest and foot control (optional).

In the Plus version, the backrest-armrest is adjustable in height (up & down), without the use of levers or buttons guarantees a valid support for both the back and the arms.

# **ASSIST PLUS**

# **ASSIST**