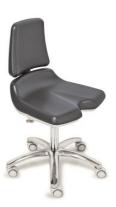

#### **Assist and Assist Plus**

The anatomically-designed seat allow the dentist to sit in the most comfortable and correct position.

- Seat height adjustment.
- Backrest height adjustment ( Assist Plus ).
- Lever to seat height adjustment.
- Anatomically designed seam-free and easy to clean upholstery.
- Footrest and foot control (optional).

In the Plus version, the backrest-armrest is adjustable in height (up & down), without the use of levers or buttons guarantees a valid support for both the back and the arms.