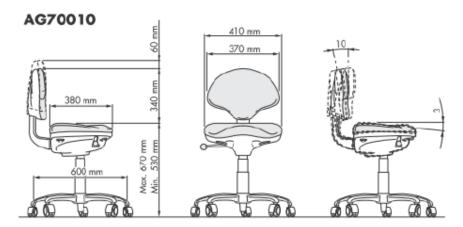

or buttons guarantees a valid support for both the back and the arms.





### Harley

Similar in shape to the seat of a motorcycle, Harley allows to perfectly balance the weight on the spine and to assume the position that minimizes stress on ligaments and joints. Tilting seat with adjustable height. With footrest and foot control (optional).



#### 4U and 4U-S

The 4U stools allow you to maintain a correct posture, balancing the weight perfectly to protect the spine and ensuring excellent performance throughout the entire working day.

The movable eyelids placed under the thigh of the operator, improve the blood circulation in the lower limbs, recognizing the dynamic movement and making the movements easier.

4U 4U-S





### **CONDITIONS:**

WARRANTY: 2 YEARS PACKING INCLDED EX WORKS









# **ASSIST PLUS**



# **ASSIST**





# **HARLEY**



# 4U – 4US

### AG70070/71



## AG70080/81