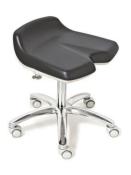

### Harley

Similar in shape to the seat of a motorcycle, Harley allows to perfectly balance the weight on the spine and to assume the position that minimizes stress on ligaments and joints. Tilting seat with adjustable height. With footrest and foot control (optional).