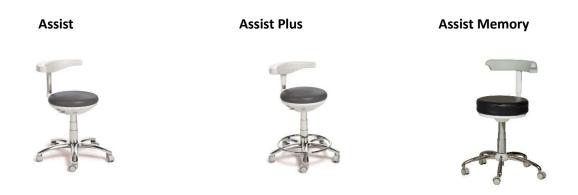

#### **Assist and Assist Plus**

The anatomically-designed seat allow the dentist to sit in the most comfortable and correct position.

- Seat height adjustment.
- Backrest height adjustment ( Assist Plus ).
- Lever to seat height adjustment.
- Anatomically designed seam-free and easy to clean upholstery.
- Footrest and foot control (optional).

In the Plus version, the backrest-armrest is adjustable in height (up & down), without the use of levers or buttons guarantees a valid support for both the back and the arms.