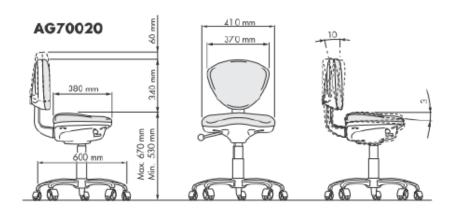

#### **Assist and Assist Plus**

The anatomically-designed seat allow the dentist to sit in the most comfortable and correct position.

- Seat height adjustment.
- Backrest height adjustment ( Assist Plus ).
- Lever to seat height adjustment.
- Anatomically designed seam-free and easy to clean upholstery.
- Footrest and foot control (optional).

# **ASSIST**