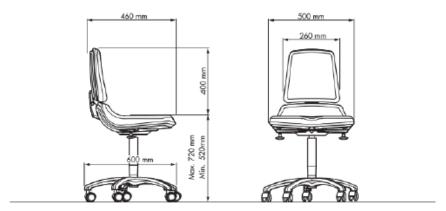

#### 4U and 4U-S

The 4U stools allow you to maintain a correct posture, balancing the weight perfectly to protect the spine and ensuring excellent performance throughout the entire working day.

The movable eyelids placed under the thigh of the operator, improve the blood circulation in the lower limbs, recognizing the dynamic movement and making the movements easier.

4U 4U-S

# 4U – 4US