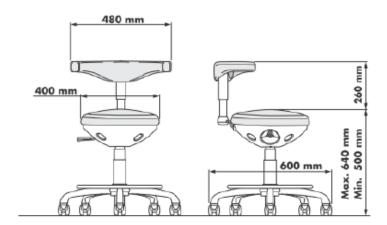

#### Syncro T3 and Syncro T5

The anatomically-designed seat and the synchronized backrest allow the dentist to sit in the most comfortable and correct position.

- Seat height adjustment.
- Synchronized backrest angle adjustment and seat movement (point by point).
- Backrest height and lumbar support adjustment.
- Backrest tilting.
- Height and inclination adjustment with single lever.
- Dynamic working position (permanent contact).
- Anatomically designed seam-free and easy to clean upholstery.
- Footrest and foot control (optional).

### AG70070/71