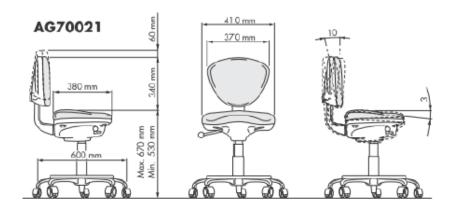

#### **Assist and Assist Plus**

The anatomically-designed seat allow the dentist to sit in the most comfortable and correct position.

- Seat height adjustment.
- Backrest height adjustment ( Assist Plus ).
- Lever to seat height adjustment.
- Anatomically designed seam-free and easy to clean upholstery.
- Footrest and foot control (optional).

In the Plus version, the backrest-armrest is adjustable in height (up & down), without the use of levers or buttons guarantees a valid support for both the back and the arms.

# **ASSIST PLUS**