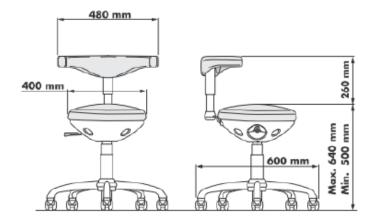

### Harley

Similar in shape to the seat of a motorcycle, Harley allows to perfectly balance the weight on the spine and to assume the position that minimizes stress on ligaments and joints. Tilting seat with adjustable height. With footrest and foot control (optional).

# **HARLEY**